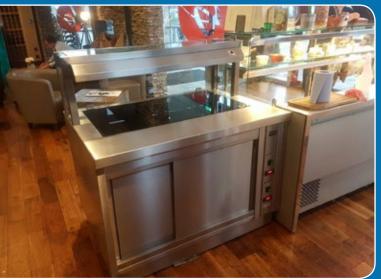

## **Heated Food Counter**

For hot food eateries, take-away sandwich shops and similar outlets we have developed a unique all-in-one fabricated solution for the display and storage of prepared hot food.

Our **Mackline** hot storage cupboard is fitted with a heated display deck (ceramic or stainless steel) and then mounted with our fabricated infra-red heated gantry for maximum product heat retention. A toughened glass screen and canopy is fitted for assisted service applications or can be left open for pass-through usage.

The versatility of this counter allows it to be mobile and also clad to match any preferred décor.

Our heated gantry can also be supplied individually as an addition or upgrade for existing hot food bars.