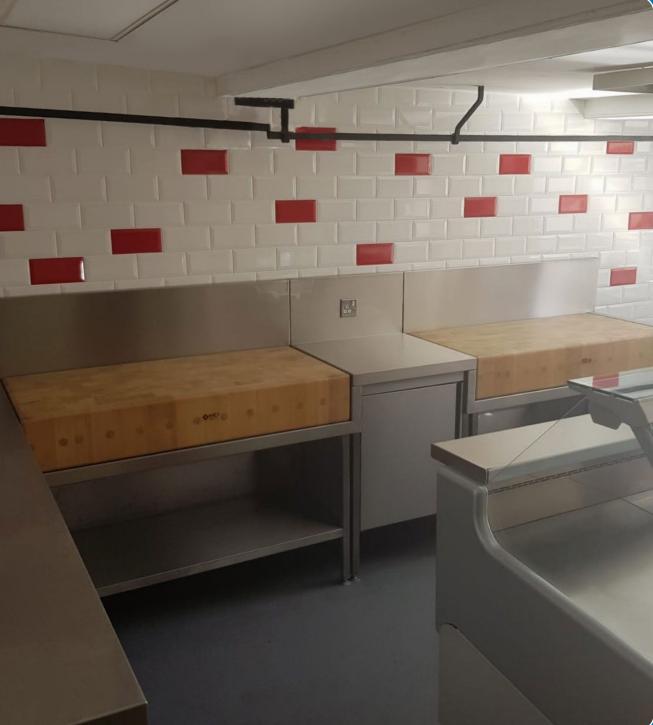

## Fabrication

We understand the merciless rigours of commercial kitchens and similar environments better than most. Our catering equipment is therefore designed & built to last with consideration to features that set us apart from others:

- Standard dimensions or bespoke to fit even the most awkward of areas
- Benches with high-grade stainless steel working surfaces, rolled edges and welded legs; with or without welded splash-backs and power sockets
- Storage cupboards with concealed hinges
- Racking with adjustable load-rated shelves
- Fully welded sink units

Function does not always mean lack of form. We can manufacture accordingly for back-ofhouse areas and also customer-facing areas.