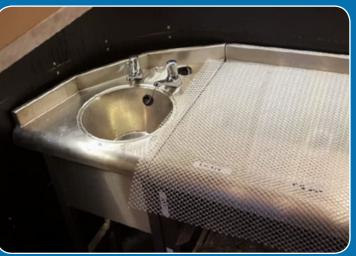

## Bars

A busy and crowded drinks bar relies upon practical and durable preparation facilities. With this in mind we have developed a versatile range of modular stainless steel fabricated bar equipment to fulfil this requirement that features:

- worktops with rolled edges
- glass washing sinks and hand-wash sinks with infra red taps
- glass storage racks with vented shelves
- ice bins
- space for dishwashers, bottle chillers and under-storage