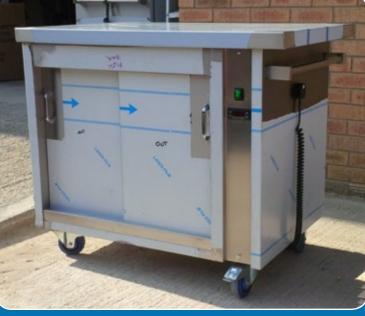

### Hot Cupboard

A noticeable gap in the market for durable mobile prepared hot food storage cupboards led us to design and fabricate our own range of "**Mackline**" cupboards. Whether for use in a busy kitchen or at outside catering event we have incorporated many features that will provide maximum flexibility and usability in prepared hot food storage:

- heavyweight stainless steel construction for maximum insulation and heat retention
- sliding cupboard doors on heavy-duty rollers or hinged cupboard doors with concealed hinges
- heavy duty lockable castors
- easy-clean interior with removable shelves
- 13A spiral power cable plus illuminated power switch and adjustable digital thermostat