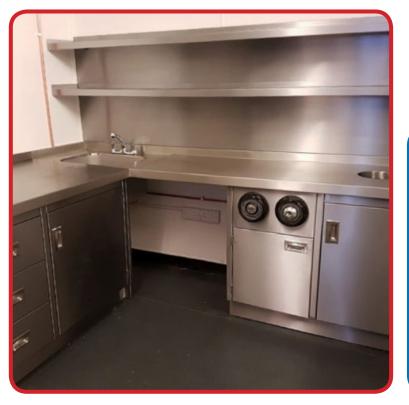

## Fabrication

We understand the merciless rigours of commercial kitchens and similar environments better than most. Our catering equipment is therefore designed & built to last with consideration to features that set us apart from others:

- Standard dimensions or bespoke to fit even the most awkward of areas
- Benches with high-grade stainless steel working surfaces, rolled edges and welded legs; with or without welded splash-backs and power sockets
- Storage cupboards with concealed hinges
- Racking with adjustable load-rated shelves
- Fully welded sink units

Function does not always mean lack of form. We can manufacture accordingly for back-ofhouse areas and also customer-facing areas.