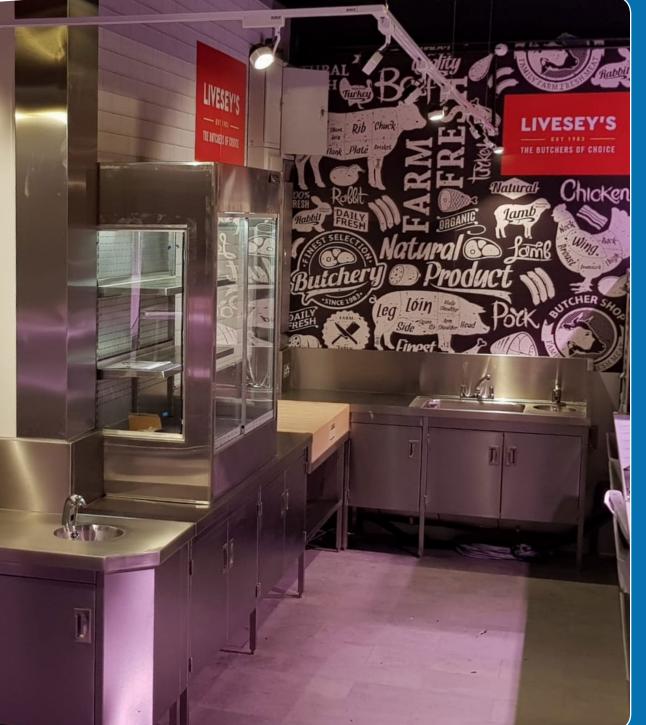

## Fabrication

We understand the merciless rigours of commercial kitchens and similar environments better than most. Our catering equipment is therefore designed & built to last with consideration to features that set us apart from others:

- Standard dimensions or bespoke to fit even the most awkward of areas
- Benches with high-grade stainless steel working surfaces, rolled edges and welded legs; with or without welded splash-backs and power sockets
- Storage cupboards with concealed hinges
- Racking with adjustable load-rated shelves
- Fully welded sink units

Function does not always mean lack of form. We can manufacture accordingly for back-ofhouse areas and also customer-facing areas.