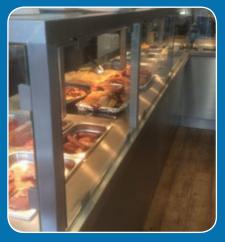

## **Heated Food Counter**

For hot food eateries, take-away sandwich shops and similar outlets we have developed a unique all-in-one fabricated solution for the display and storage of prepared hot food.

Our **Mackline** hot storage cupboard is fitted with a heated display deck (ceramic or stainless steel) and then mounted with our fabricated infra-red heated gantry for maximum product heat retention. A toughened glass screen and canopy is fitted for assisted service applications or can be left open for pass-through usage.

The versatility of this counter allows it to be mobile and also clad to match any preferred décor.

Our heated gantry can also be supplied individually as an addition or upgrade for existing hot food bars.