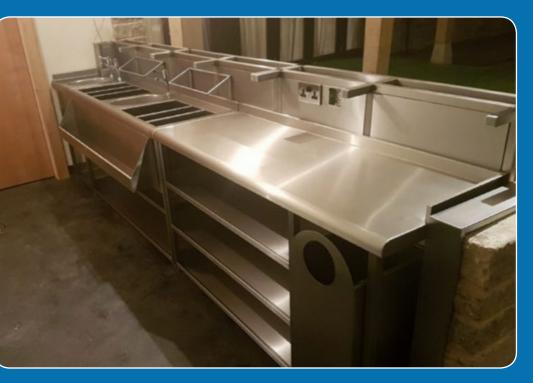

## Bars

A busy and crowded drinks bar relies upon practical and durable preparation facilities. With this in mind we have developed a versatile range of modular stainless steel fabricated bar equipment to fulfil this requirement that features:

- worktops with rolled edges
- glass washing sinks and hand-wash sinks with infra red taps
- glass storage racks with vented shelves
- ice bins
- space for dishwashers, bottle chillers and under-storage

We can manufacture this bar system in repeat modular format for multiple outlets or bespoke one-off installations.