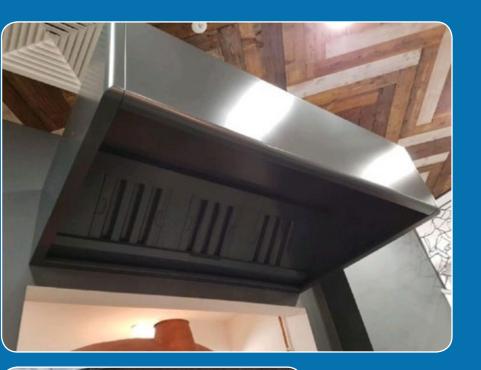

## **Canopies & Extraction**

Extraction canopies for kitchens and hot food cooking areas are a vital (and legal) requirement for removal of heat, odour and grease from the atmosphere. All our canopies are designed, built and installed to specific customer requirement, again, with simplicity and ease of use paramount:

- Full stainless steel washable construction with minimal areas for accumulation of dust & dirt
- Removable filters and grease traps
- Adjustable fans
- Matching stainless steel wall cladding or white UPVC food-safe wall cladding
- LED incorporated lighting, if required.