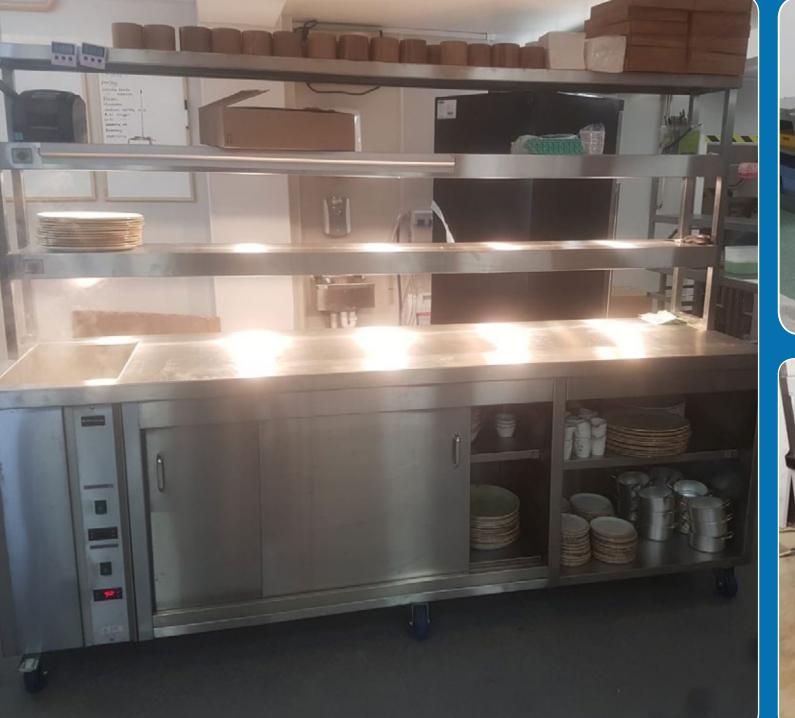

### Hot Cupboard

A noticeable gap in the market for durable mobile prepared hot food storage cupboards led us to design and fabricate our own range of "**Mackline**" cupboards. Whether for use in a busy kitchen or at outside catering event we have incorporated many features that will provide maximum flexibility and usability in prepared hot food storage:

- heavyweight stainless steel construction for maximum insulation and heat retention
- sliding cupboard doors on heavy-duty rollers or hinged cupboard doors with concealed hinges
- heavy duty lockable castors
- easy-clean interior with removable shelves
- 13A spiral power cable plus illuminated power switch and adjustable digital thermostat