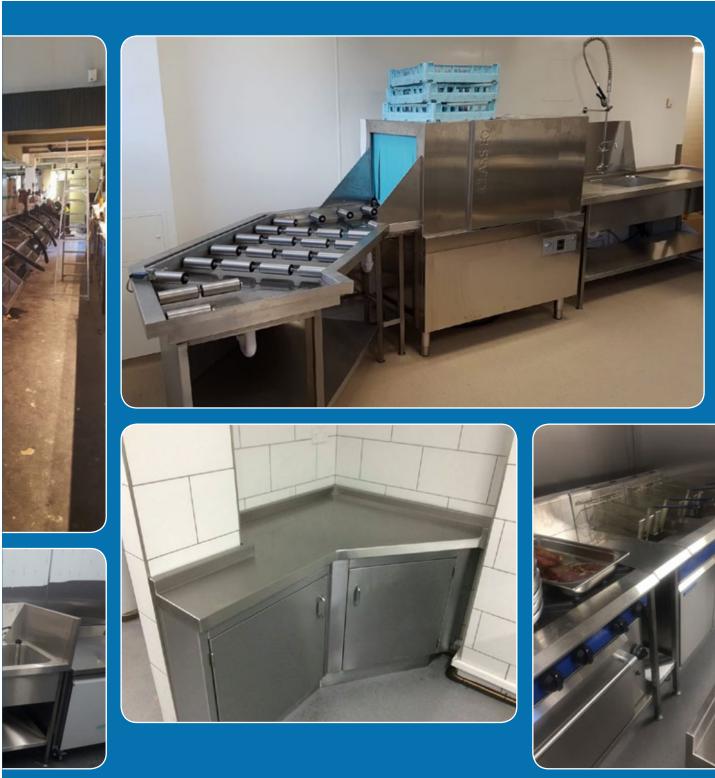

## Fabrication

We understand the merciless rigours of commercial kitchens and similar environments better than most. Our catering equipment is therefore designed & built to last with consideration to features that set us apart from others:

- Standard dimensions or bespoke to fit even the most awkward of areas
- Benches with high-grade stainless steel working surfaces, rolled edges and welded legs; with or without welded splash-backs and power sockets
- Storage cupboards with concealed hinges
- Racking with adjustable load-rated shelves
- Fully welded sink units

## Projects Completed by Premier Catering Manufacture Ltd