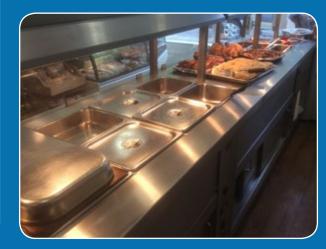

## **Heated Food Counter**

For hot food eateries, take-away sandwich shops and similar outlets we have developed a unique all-in-one fabricated solution for the display and storage of prepared hot food.

Our **Mackline** hot storage cupboard is fitted with a heated display deck (ceramic or stainless steel) and then mounted with our fabricated infra-red heated gantry for maximum product heat retention. A toughened glass screen and canopy is fitted for assisted service applications or can be left open for pass-through usage.

The versatility of this counter allows it to be mobile and also clad to match any preferred décor.

Our heated gantry can also be supplied individually as an addition or upgrade for existing hot food bars.