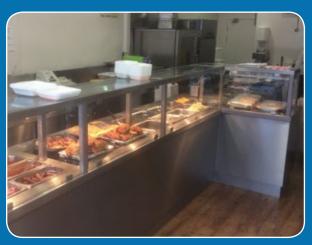

## **Heated Food Counter**

For hot food eateries, take-away sandwich shops and similar outlets we have developed a unique all-in-one fabricated solution for the display and storage of prepared hot food.

Our **Mackline** hot storage cupboard is fitted with a heated display deck (ceramic or stainless steel) and then mounted with our fabricated infra-red heated gantry for maximum product heat retention. A toughened glass screen and canopy is fitted for assisted service applications or can be left open for pass-through usage.

The versatility of this counter allows it to be mobile and also clad to match any preferred décor.

Our heated gantry can also be supplied individually as an addition or upgrade for existing hot food bars.