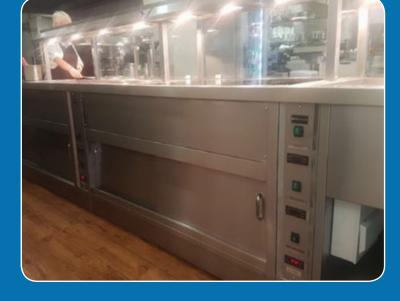

### Hot Cupboard

A noticeable gap in the market for durable mobile prepared hot food storage cupboards led us to design and fabricate our own range of "**Mackline**" cupboards. Whether for use in a busy kitchen or at outside catering event we have incorporated many features that will provide maximum flexibility and usability in prepared hot food storage:

- heavyweight stainless steel construction for maximum insulation and heat retention
- sliding cupboard doors on heavy-duty rollers or hinged cupboard doors with concealed hinges
- heavy duty lockable castors
- easy-clean interior with removable shelves
- 13A spiral power cable plus illuminated power switch and adjustable digital thermostat