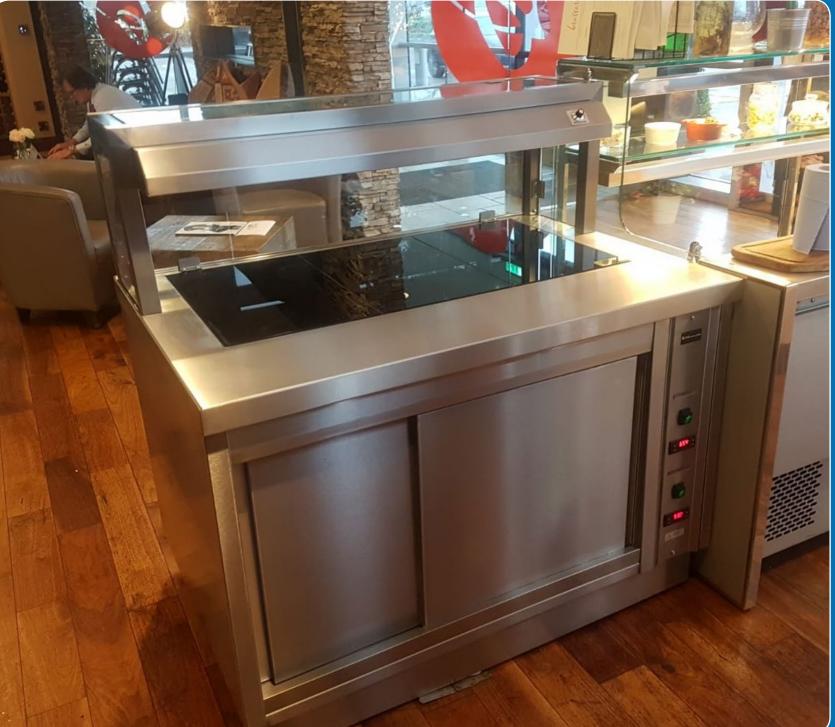

## **Heated Food Counter**

For hot food eateries, take-away sandwich shops and similar outlets we have developed a unique all-in-one fabricated solution for the display and storage of prepared hot food.

Our **Mackline** hot storage cupboard is fitted with a heated display deck (ceramic or stainless steel) and then mounted with our fabricated infra-red heated gantry for maximum product heat retention. A toughened glass screen and canopy is fitted for assisted service applications or can be left open for pass-through usage.

The versatility of this counter allows it to be mobile and also clad to match any preferred décor.

Our heated gantry can also be supplied individually as an addition or upgrade for existing hot food bars.