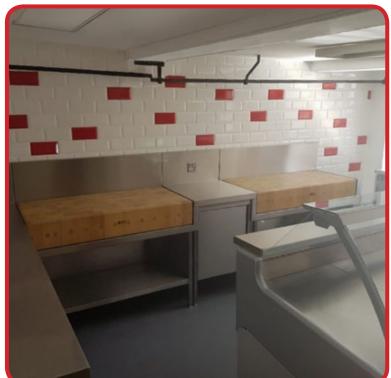

## Fabrication

We understand the merciless rigours of commercial kitchens and similar environments better than most. Our catering equipment is therefore designed & built to last with consideration to features that set us apart from others:

- Standard dimensions or bespoke to fit even the most awkward of areas
- Benches with high-grade stainless steel working surfaces, rolled edges and welded legs; with or without welded splash-backs and power sockets
- Storage cupboards with concealed hinges
- Racking with adjustable load-rated shelves
- Fully welded sink units

Function does not always mean lack of form. We can manufacture accordingly for back-ofhouse areas and also customer-facing areas.