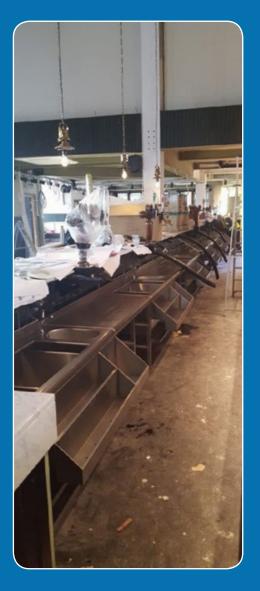

## Bars

A busy and crowded drinks bar relies upon practical and durable preparation facilities. With this in mind we have developed a versatile range of modular stainless steel fabricated bar equipment to fulfil this requirement that features:

- worktops with rolled edges
- glass washing sinks and hand-wash sinks with infra red taps
- glass storage racks with vented shelves
- ice bins
- space for dishwashers, bottle chillers and under-storage

We can manufacture this bar system in repeat modular format for multiple outlets or bespoke one-off installations.