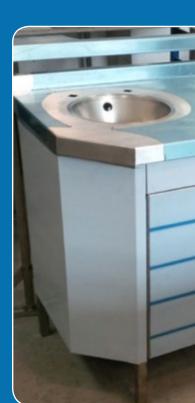

- Standard dimensions or bespoke to fit even the most awkward of areas
- Benches with high-grade stainless steel working surfaces, rolled edges and welded legs; with or without welded splash-backs and power sockets
- Storage cupboards with concealed hinges
- Racking with adjustable load-rated shelves
- Fully welded sink units