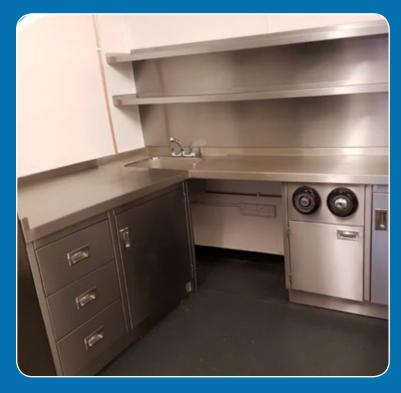

## Fabrication

We understand the merciless rigours of commercial kitchens and similar environments better than most. Our catering equipment is therefore designed & built to last with consideration to features that set us apart from others:

- Standard dimensions or bespoke to fit even the most awkward of areas
- Benches with high-grade stainless steel working surfaces, rolled edges and welded legs; with or without welded splash-backs and power sockets
- Storage cupboards with concealed hinges
- Racking with adjustable load-rated shelves
- Fully welded sink units

Function does not always mean lack of form. We can manufacture accordingly for back-ofhouse areas and also customer-facing areas.