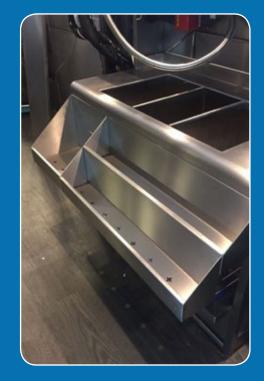

- Standard dimensions or bespoke to fit even the most awkward of areas
- Benches with high-grade stainless steel working surfaces, rolled edges and welded legs; with or without welded splash-backs and power sockets
- Storage cupboards with concealed hinges
- Racking with adjustable load-rated shelves
- Fully welded sink units

- worktops with rolled edges
- glass washing sinks and hand-wash sinks with infra red taps
- glass storage racks with vented shelves
- ice bins
- space for dishwashers, bottle chillers and under-storage