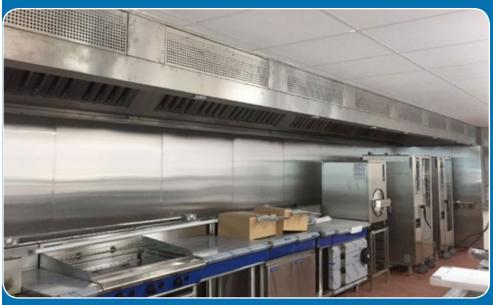

## **Canopies & Extraction**

Extraction canopies for kitchens and hot food cooking areas are a vital (and legal) requirement for removal of heat, odour and grease from the atmosphere. All our canopies are designed, built and installed to specific customer requirement, again, with simplicity and ease of use paramount:

- Full stainless steel washable construction with minimal areas for accumulation of dust & dirt
- Removable filters and grease traps
- Adjustable fans
- Matching stainless steel wall cladding or white UPVC food-safe wall cladding
- LED incorporated lighting, if required.