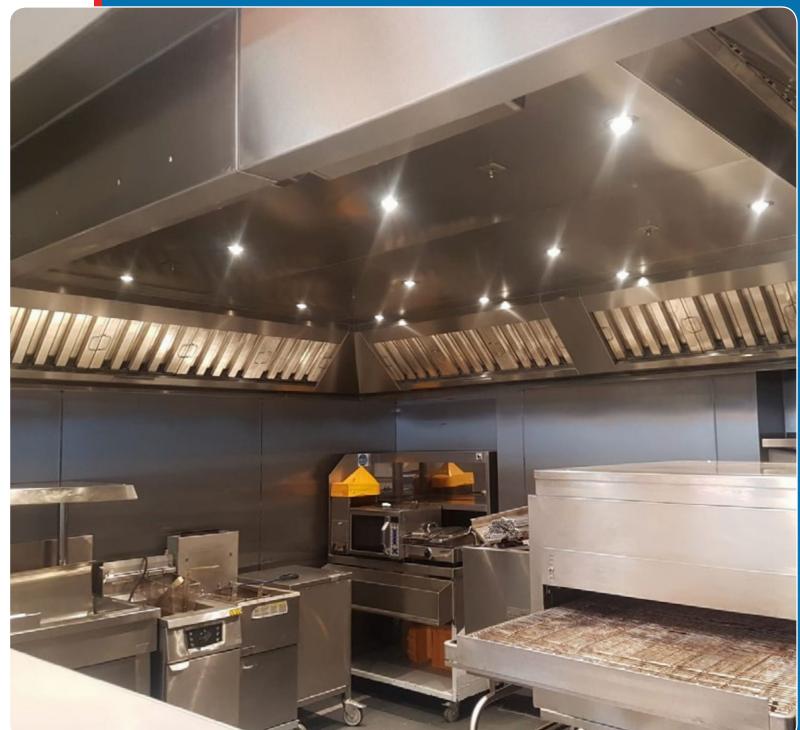

## **Canopies & Extraction**

Extraction canopies for kitchens and hot food cooking areas are a vital (and legal) requirement for removal of heat, odour and grease from the atmosphere. All our canopies are designed, built and installed to specific customer requirement, again, with simplicity and ease of use paramount:

- Full stainless steel washable construction with minimal areas for accumulation of dust & dirt
- Removable filters and grease traps
- Adjustable fans
- Matching stainless steel wall cladding or white UPVC food-safe wall cladding
- LED incorporated lighting, if required.

We also design, fabricate and install extraction systems for factories and similar commercial premises.