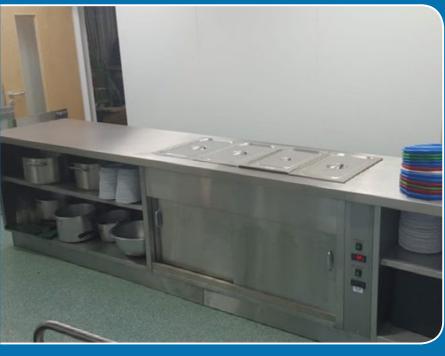

### Hot Cupboard

A noticeable gap in the market for durable mobile prepared hot food storage cupboards led us to design and fabricate our own range of "**Mackline**" cupboards. Whether for use in a busy kitchen or at outside catering event we have incorporated many features that will provide maximum flexibility and usability in prepared hot food storage:

- heavyweight stainless steel construction for maximum insulation and heat retention
- sliding cupboard doors on heavy-duty rollers or hinged cupboard doors with concealed hinges
- heavy duty lockable castors
- easy-clean interior with removable shelves
- 13A spiral power cable plus illuminated power switch and adjustable digital thermostat