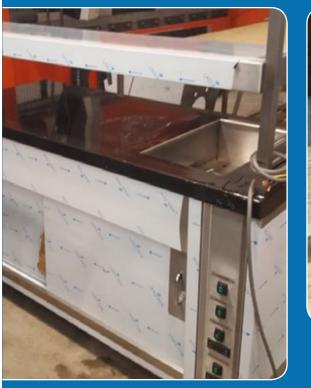

## **Heated Food Counter**

For hot food eateries, take-away sandwich shops and similar outlets we have developed a unique all-in-one fabricated solution for the display and storage of prepared hot food.

Our **Mackline** hot storage cupboard is fitted with a heated display deck (ceramic or stainless steel) and then mounted with our fabricated infra-red heated gantry for maximum product heat retention. A toughened glass screen and canopy is fitted for assisted service applications or can be left open for pass-through usage.

The versatility of this counter allows it to be mobile and also clad to match any preferred décor.

Our heated gantry can also be supplied individually as an addition or upgrade for existing hot food bars.

## counte heated food