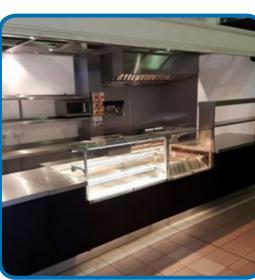

## **Heated Food Counter**

For hot food eateries, take-away sandwich shops and similar outlets we have developed a unique all-in-one fabricated solution for the display and storage of prepared hot food.

Our **Mackline** hot storage cupboard is fitted with a heated display deck (ceramic or stainless steel) and then mounted with our fabricated infra-red heated gantry for maximum product heat retention. A toughened glass screen and canopy is fitted for assisted service applications or can be left open for pass-through usage.

The versatility of this counter allows it to be mobile and also clad to match any preferred décor.

Our heated gantry can also be supplied individually as an addition or upgrade for existing hot food bars.