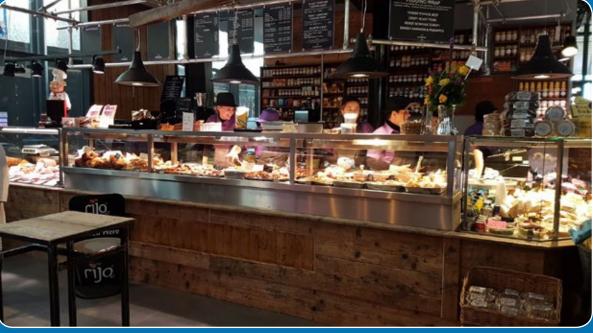

## **Heated Food Counter**

For hot food eateries, take-away sandwich shops and similar outlets we have developed a unique all-in-one fabricated solution for the display and storage of prepared hot food.

Our **Mackline** hot storage cupboard is fitted with a heated display deck (ceramic or stainless steel) and then mounted with our fabricated infra-red heated gantry for maximum product heat retention. A toughened glass screen and canopy is fitted for assisted service applications or can be left open for pass-through usage.

The versatility of this counter allows it to be mobile and also clad to match any preferred décor.

Our heated gantry can also be supplied individually as an addition or upgrade for existing hot food bars.