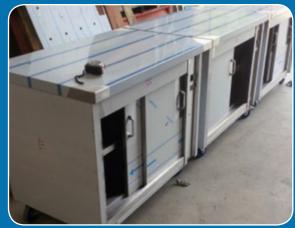

### Hot Cupboard

A noticeable gap in the market for durable mobile prepared hot food storage cupboards led us to design and fabricate our own range of "**Mackline**" cupboards. Whether for use in a busy kitchen or at outside catering event we have incorporated many features that will provide maximum flexibility and usability in prepared hot food storage:

- heavyweight stainless steel construction for maximum insulation and heat retention
- sliding cupboard doors on heavy-duty rollers or hinged cupboard doors with concealed hinges
- heavy duty lockable castors
- easy-clean interior with removable shelves
- 13A spiral power cable plus illuminated power switch and adjustable digital thermostat

# not cupboaro