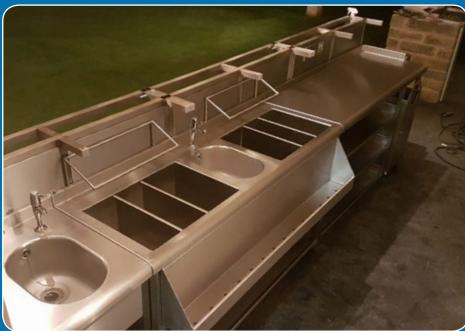

## Bars

A busy and crowded drinks bar relies upon practical and durable preparation facilities. With this in mind we have developed a versatile range of modular stainless steel fabricated bar equipment to fulfil this requirement that features:

- worktops with rolled edges
- glass washing sinks and hand-wash sinks with infra red taps
- glass storage racks with vented shelves
- ice bins
- space for dishwashers, bottle chillers and under-storage

We can manufacture this bar system in repeat modular format for multiple outlets or bespoke one-off installations.