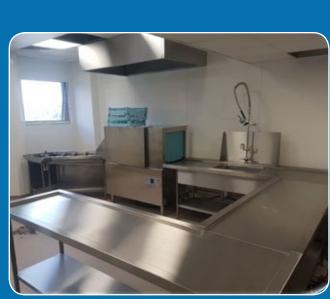

## Fabrication

We understand the merciless rigours of commercial kitchens and similar environments better than most. Our catering equipment is therefore designed & built to last with consideration to features that set us apart from others:

- Standard dimensions or bespoke to fit even the most awkward of areas
- Benches with high-grade stainless steel working surfaces, rolled edges and welded legs; with or without welded splash-backs and power sockets
- Storage cupboards with concealed hinges
- Racking with adjustable load-rated shelves
- Fully welded sink units

Function does not always mean lack of form. We can manufacture accordingly for back-ofhouse areas and also customer-facing areas.