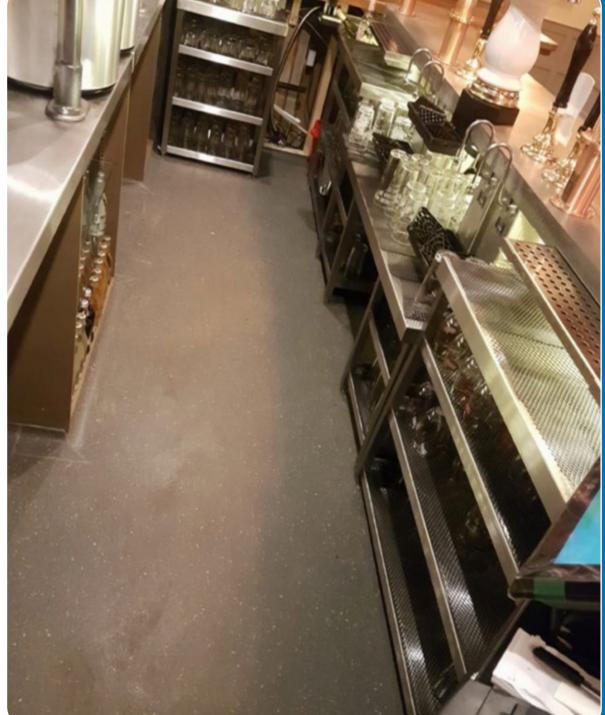

## Bars

A busy and crowded drinks bar relies upon practical and durable preparation facilities. With this in mind we have developed a versatile range of modular stainless steel fabricated bar equipment to fulfil this requirement that features:

- worktops with rolled edges
- glass washing sinks and hand-wash sinks with infra red taps
- glass storage racks with vented shelves
- ice bins
- space for dishwashers, bottle chillers and under-storage

We can manufacture this bar system in repeat modular format for multiple outlets or bespoke one-off installations.