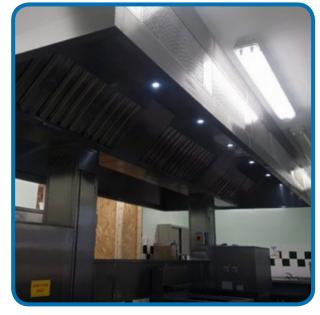

## **Canopies & Extraction**

Extraction canopies for kitchens and hot food cooking areas are a vital (and legal) requirement for removal of heat, odour and grease from the atmosphere. All our canopies are designed, built and installed to specific customer requirement, again, with simplicity and ease of use paramount:

- Full stainless steel washable construction with minimal areas for accumulation of dust & dirt
- Removable filters and grease traps
- Adjustable fans
- Matching stainless steel wall cladding or white UPVC food-safe wall cladding
- LED incorporated lighting, if required.

We also design, fabricate and install extraction systems for factories and similar commercial premises.